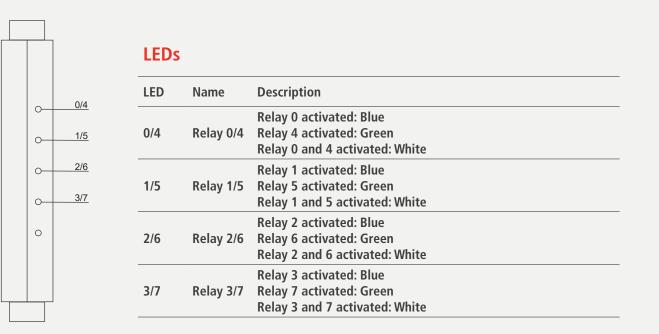

## **Main features**

Signal relays configurable as NO or NC
Activation/deactivation time configurable
Activation current up to 2 A
Relays real time status on leds

## **Technical features**

| Category                       | Parameters                         | Value                                                      |
|--------------------------------|------------------------------------|------------------------------------------------------------|
| Power circuit                  | Consumption                        | 1 W (max.)                                                 |
| Environmental conditions       | Operating temperature              | -2550 °C                                                   |
|                                | Relative humidity                  | 595 %                                                      |
|                                | Maximum working altitude           | 2000 m                                                     |
| Mechanical<br>characteristics  | Enclosure material                 | UL 94 polycarbonate - Self-extinguishing VO                |
|                                | Protection grade                   | IP20 (assembled)                                           |
|                                | Dimensions (Width x High x Lenght) | 17,5 x 88,5 x 48 mm (1 DIN rail module)                    |
|                                | Weight                             | 68 g                                                       |
|                                | Mounting                           | DIN rail 46277 (EN 50022)                                  |
|                                | Connectors                         | Pluggable terminals, max. wire section 1,5 mm <sup>2</sup> |
| Electrical and safety features | Electric shock protection          | Double insulation class II (assembled)                     |
|                                | Insulation                         | 3 kVac                                                     |
|                                | Installation category              | CAT III 300 V (assembled)                                  |
| Signal relays                  | Number                             | 8 signal relays                                            |
|                                | Туре                               | NO or NC configured on demand                              |
|                                | Max. operating voltage             | 50 Vac/Vdc                                                 |
|                                | Max. activation current            | 2A, 60W, cos=1                                             |
|                                | Min. signal duration               | 10 ms                                                      |
| User interface                 | LEDs                               | 4 leds                                                     |
|                                |                                    |                                                            |