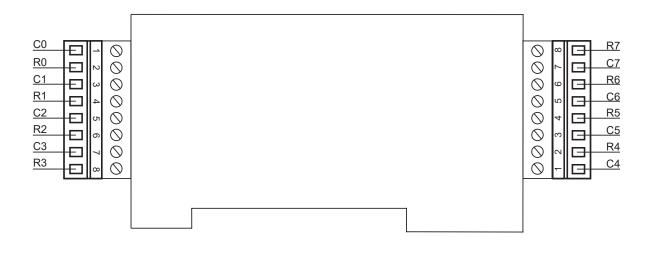

## Description

Module with 8 signal relay outputs that are able to be configured as NO or NC depending on the requirements of the application. It also provides a write function in order to activate or deactivate pulses at any output. The duration of the pulse is variable and is programmed on the equipment; the minimum value is 1 ms.

## **Technical features**

| Category                       | Parameters                         | Value                                                      |
|--------------------------------|------------------------------------|------------------------------------------------------------|
| Power circuit                  | Consumption                        | 1 W (max.)                                                 |
| Environmental conditions       | Operating temperature              | -2550 °C                                                   |
|                                | Relative humidity                  | 595 %                                                      |
|                                | Maximum working altitude           | 2000 m                                                     |
| Mechanical<br>characteristics  | Enclosure material                 | UL 94 polycarbonate - Self-extinguishing VO                |
|                                | Protection grade                   | IP20 (assembled)                                           |
|                                | Dimensions (Width x High x Lenght) | 17,5 x 88,5 x 48 mm (1 DIN rail module)                    |
|                                | Weight                             | 68 g                                                       |
|                                | Mounting                           | DIN rail 46277 (EN 50022)                                  |
|                                | Connectors                         | Pluggable terminals, max. wire section 1,5 mm <sup>2</sup> |
| Electrical and safety features | Electric shock protection          | Double insulation class II (assembled)                     |
|                                | Insulation                         | 3 kVac                                                     |
|                                | Installation category              | CAT III 300 V (assembled)                                  |
| Signal relays                  | Number                             | 8 signal relays                                            |
|                                | Туре                               | NO or NC configured on demand                              |
|                                | Max. operating voltage             | 50 Vac/Vdc                                                 |
|                                | Max. activation current            | 2A, 60W, cos=1                                             |
|                                | Min. signal duration               | 10 ms                                                      |
| User interface                 | LEDs                               | 4 leds                                                     |
|                                |                                    |                                                            |